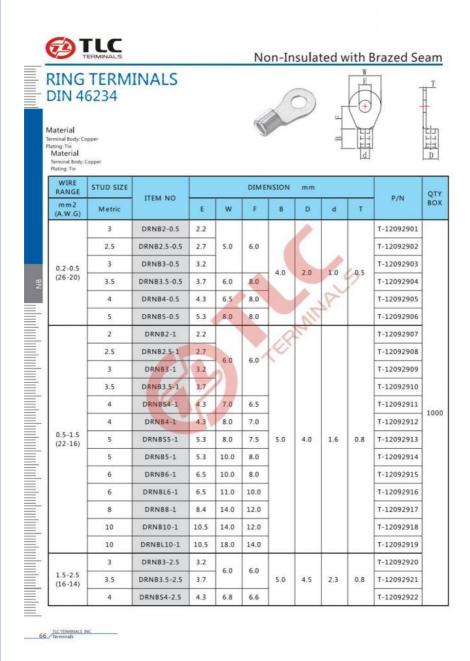

# 0.2-2.5mm2 DIN 46234 Non Insulated Ring Terminals With Brazed Seam DRNB Cable Ring Terminal

# **Product Specification**

Tin Plated: YesTemperature Rating: 105°C

Product Name: Non Insulated Ring Terminals

Barrel Type: ClosedColor: Silver

• Insulation: Non-Insulated

RoHS Compliant: YesMaterial: Copper