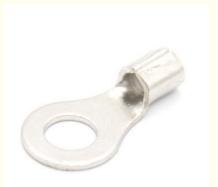

# 0.2-2.5mm2 DIN 46234 Non Insulated Ring Terminals With Brazed Seam DRNB Cable Ring Terminal

# **Product Specification**

Tin Plated: YesTemperature Rating: 105°C

Product Name: Non Insulated Ring Terminals

Barrel Type: ClosedColor: Silver

• Insulation: Non-Insulated

RoHS Compliant: YesMaterial: Copper

#### Features:

Non-insulated terminals are typically constructed from conductive materials, including copper and aluminum, due to their superior electrical conductivity. This allows for reliable and secure connection. These terminals come in a diverse array of shapes and sizes, such as round, flat, U-shaped, and F-shaped. Once the design is chosen to meet a particular connection need, it can be secured using either bolts, crimps, or welding.