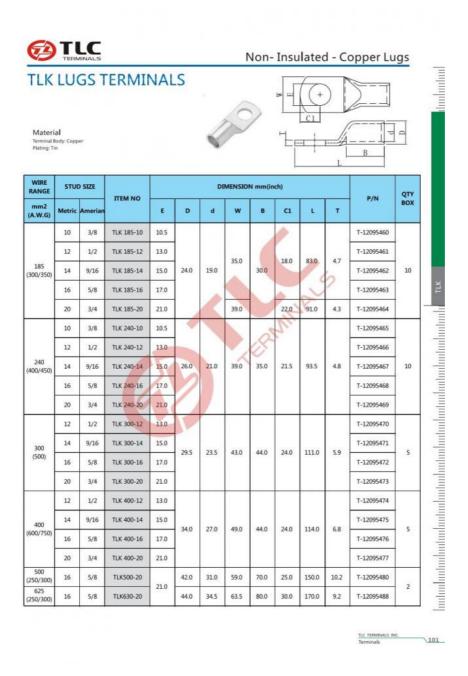

## **Technical Parameters:**

| Parameters   | Value                  |
|--------------|------------------------|
| Package      | Carton                 |
| Application  | Electrical Connections |
| Color        | Silver                 |
| Shape        | Round                  |
| Material     | Copper                 |
| Product Name | Copper Tube Terminals  |