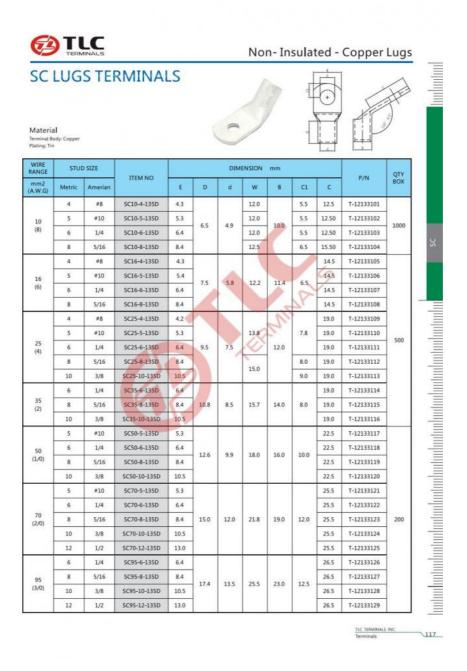

# **Product Specification**

Material: CopperSize: 45 DegreeColor: Silver

• Product Name: 45 Degree Cable Lug

Shape: Cable LugWire Gauge: 10-95mm2

• Highlight: 95mm2 45 Degree Cable Lug TLC,

Copper 45 Degree Cable Lug TLC, TLC Copper Tube Terminal Lugs