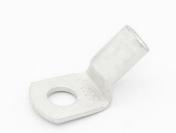

# 135D Wire Inlet Tubular Cable Lugs For Electrical Connections Up To 35mm2 **Copper Plated Tin**

#### **Product Specification**

· Color: Silver Finish: Tin Plated Material: Copper

Tubular Cable Lugs • Product Name: Wire Connection · Application:

TLC • Brand:

1.25mm2 - 35mm2 . Cable Range: Packaging Type: Bag + Carton

### **Product Description**

135D SC Lugs, 1.25mm2 to 35mm2, more wire range for you

Special design available if you have special demand.