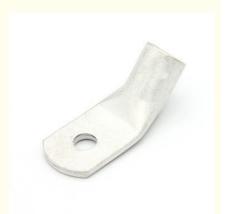

# 135D Wire Inlet Tubular Cable Lugs For Electrical Connections Up To 35mm2 **Copper Plated Tin**

#### **Product Specification**

· Color: Silver Finish: Tin Plated Material: Copper

Tubular Cable Lugs • Product Name: Wire Connection · Application:

TLC • Brand:

1.25mm2 - 35mm2 . Cable Range: Packaging Type: Bag + Carton

### **Product Description**

135D SC Lugs, 1.25mm2 to 35mm2, more wire range for you

Special design available if you have special demand.