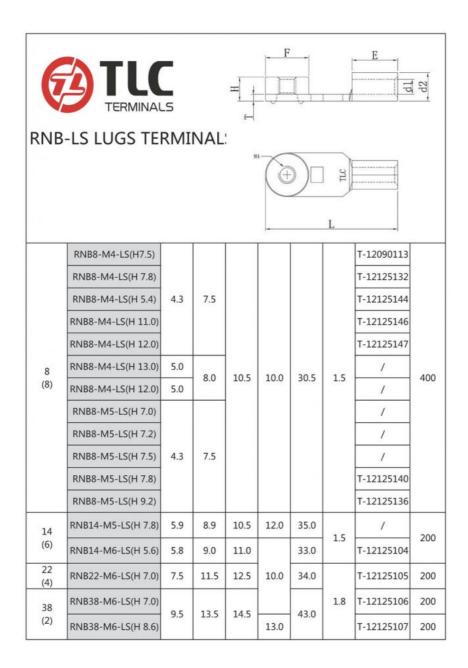

## **Technical Parameters:**

| Product Name       | Screw Lug Terminal |
|--------------------|--------------------|
| Material           | Copper             |
| Size               | M3-M8              |
| Color              | Silver             |
| Contact Resistance | ≤3mΩ               |
| Temperature Range  | -40 ~+105          |
| Application        | Solar System       |
| Certificate        | CE, RoHS           |

## **Product Specification**

· Color:

· Contact Resistance: ≤3mΩ • Size: M3-M8 • Application: Solar System • Temperature Range: -40 ~+105 • Material: Copper · Certificate: CE, RoHS

• Product Name: Screw Lug Terminal