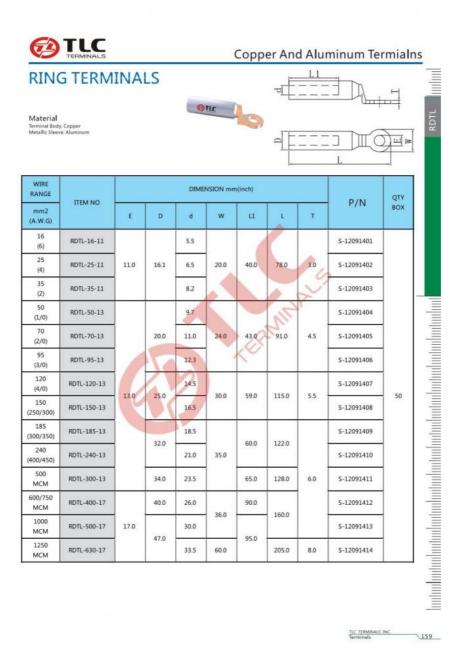

# **Product Specification**

• Packaging: Carton, Reel, Etc.

Application: Electrical Equipment, Automotive, Etc.

• Temperature Rating: -40 -105

• Terminal Material: Copper, Aluminum, Etc.

Material: Copper Wire Aluminum Terminal
 Insulation Color: Red, Black, White, Yellow, Etc.

#### Features:

Product Name: Copper Wire Aluminum Terminal

Temperature rating: -40 -105

Material: Copper Wire Aluminum Terminal

Packaging: Carton, Reel, Etc.

Terminal Material: Copper, Aluminum, Etc.

Application: Electrical Equipment, Automotive, Etc.