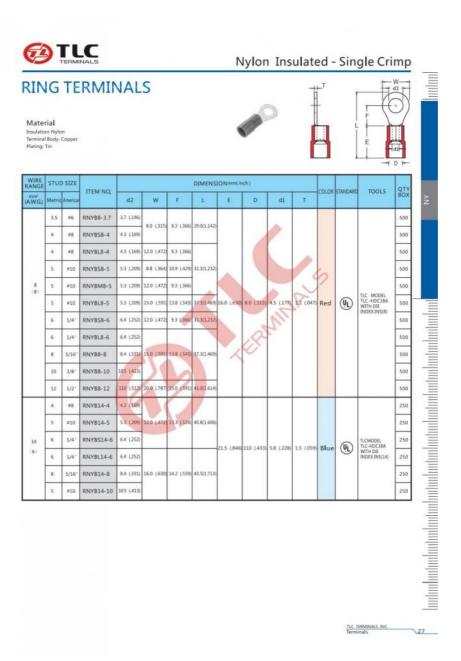

## **Product Specification**

Material: CopperBrand: TLC

Application: Electrical Connections
Package: Bag, Carton, Reel
Product Name: Ring Cable Lugs
Type: Ring Terminals
Color: Red, Yellow, Blue,

• Shape: Ring

#### **Applications:**

Insulated ring terminals are widely used in various areas due to their convenience. They are popular for being employed in automotive and marine purposes, or even in industrial and electrical projects. Besides, they are designed to meet different needs - their sizes vary to fit different wire gauges and stud sizes.