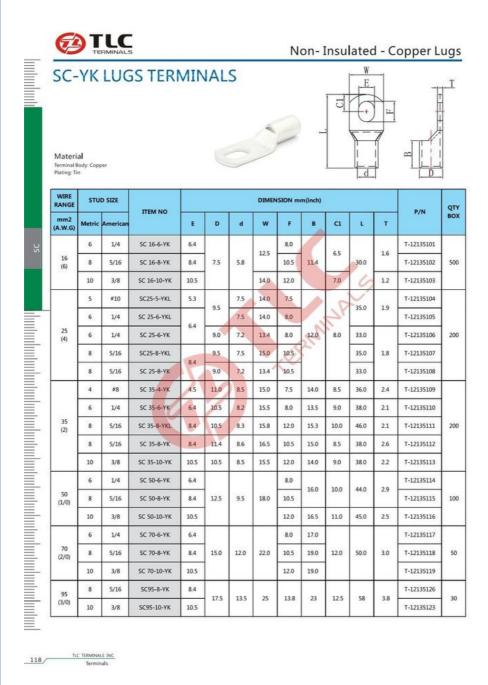

## Applications:

TLC's SC series of mechanical cable lugs offer a reliable and dependable solution for making electrical connections. Made from high-grade copper, they have a high temperature rating and are able to withstand extreme conditions. The silver color of the lugs ensures that they blend in with their surrounding environment. The lugs are easy to install and can provide a secure connection for a wide range of applications. The lugs are also highly durable and have a very high current rating, allowing them to handle large amounts of electricity.

With their excellent performance and long-lasting reliability, these mechanical cable lugs from TLC are the perfect choice for any electrical connections

These mechanical cable lugs are ideal for a variety of applications, such as industrial, commercial, and residential. They are perfect for wiring, connecting, and terminating copper cables. They can also be used as terminal lugs for a wide variety of electrical connections. With their superior performance and long-lasting reliability, these lugs are perfect for any electrical application. Whether you need to make a connection in a factory or a home, these lugs are the perfect choice.

**Application:** Electrical Connections

**Product Description:** 

TLC SC Custom Mechanical Cable Lugs are widely used for electrical connections, such as terminal lugs, cable lugs, tube lugs, and