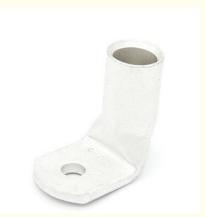

# 90° Wire Inlet Cable Lug Solid Tin Plated -40-105°C Tube Copper Lug 95-400mm2

## **Product Specification**

Product Name:
 90 Degree Cable Lug

Finish: Tin Plated
Max Current: 500A
Temperature Rating: -40-105°C
Cable Size: 1.25-250mm2
Material: Copper
Certifications: UL Listed

• Shape: Lug

#### A 90D Terminal Lug: An Electrical Connector-----

A 90D terminal lug is an electrical connector used to connect or secure a wire. It is usually made of metal material and does not have an insulating function.