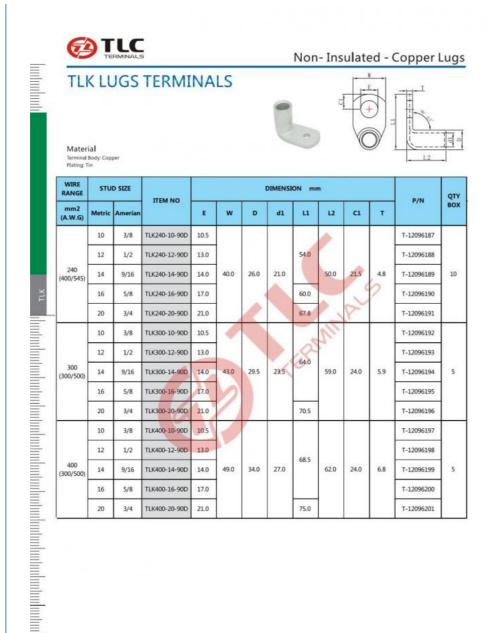

## **Product Specification**

Product Name:
 90 Degree Cable Lug

Finish: Tin Plated
Max Current: 500A
Temperature Rating: -40-105°C
Cable Size: 1.25-250mm2
Material: Copper
Certifications: UL Listed

• Shape: Lug

## **Applications:**

90 Degree Cable Lug, branded as TLC, is an essential part of electrical connection systems, specially designed for the connection of \_\_\_solid wires. Model number 90D, this cable lug is UL CUL CE certified, and the finish is tin plated. The temperature rating is -40 to 105°C, and it supports cable sizes from 1.25mm2 to 250mm2. The minimum order quantity is 1000 pieces, and the price is USD. The package quantity is from 1000 to 10pcs and the package details are bag and carton package. The delivery time is 5-30 working days, and the payment term is T/T. The supply ability is 500K pcs per month.

Payment Terms: T/T

Supply Ability: 500K pcs per month Cable Size: 1.25-250mm2

Product Name: 90 Degree Cable Lug

Certifications: UL Listed Color: Silver Cable Type: Solid

TLC 90 Degree Cable Lug is a reliable terminal lug for connecting solid cables. It is certified by UL, CUL and CE and originates from China. It supports cable size from 1.25-250mm2 and comes with a silver color. The minimum order quantity is 1000 and payment can be done by T/T. The package can be bag or carton. Delivery time is 5-30 working days and the supply ability is 500K pcs per month. Keywords: terminal lug 90D, TLC cable lug, 90D cable lug, UL certified, China origin, T/T payment.