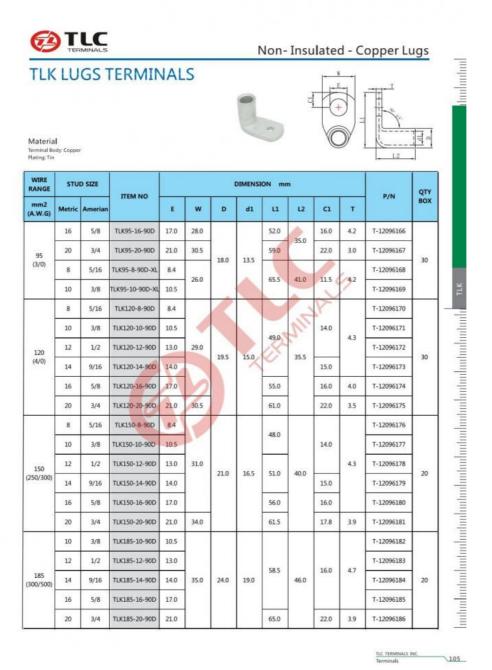

## **Product Specification**

Product Name:
 90 Degree Cable Lug

Finish: Tin Plated
Max Current: 500A
Temperature Rating: -40-105°C
Cable Size: 1.25-250mm2
Material: Copper
Certifications: UL Listed

• Shape: Lug

## **Applications:**

90 Degree Cable Lug, branded as TLC, is an essential part of electrical connection systems, specially designed for the connection of \_\_\_solid wires. Model number 90D, this cable lug is UL CUL CE certified, and the finish is tin plated. The temperature rating is -40 to 105°C, and it supports cable sizes from 1.25mm2 to 250mm2. The minimum order quantity is 1000 pieces, and the price is USD. The package quantity is from 1000 to 10pcs and the package details are bag and carton package. The delivery time is 5-30 working days, and the payment term is T/T. The supply ability is 500K pcs per month.

Payment Terms: T/T

Supply Ability: 500K pcs per month Cable Size: 1.25-250mm2

Product Name: 90 Degree Cable Lug

Certifications: UL Listed Color: Silver Cable Type: Solid

TLC 90 Degree Cable Lug is a reliable terminal lug for connecting solid cables. It is certified by UL, CUL and CE and originates from China. It supports cable size from 1.25-250mm2 and comes with a silver color. The minimum order quantity is 1000 and payment can be done by T/T. The package can be bag or carton. Delivery time is 5-30 working days and the supply ability is 500K pcs per month. Keywords: terminal lug 90D, TLC cable lug, 90D cable lug, UL certified, China origin, T/T payment.