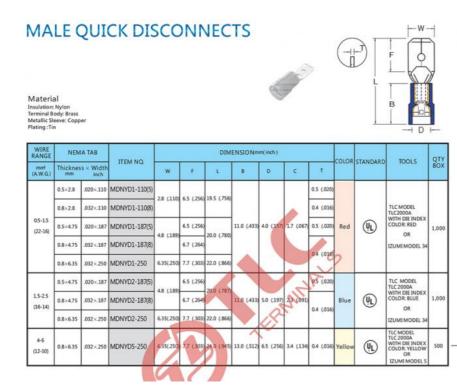

# Product Specification

| Color:          | Red, Green, Yellow, Blue                                                                                |
|-----------------|---------------------------------------------------------------------------------------------------------|
| Product Name:   | Cable Lug Connector                                                                                     |
| Surface Finish: | Tin Plated                                                                                              |
| Current Rating: | Full Range                                                                                              |
| Material:       | Copper                                                                                                  |
| • Shape:        | Round                                                                                                   |
| Application:    | Industrial Connection                                                                                   |
| • Durability:   | Excellent                                                                                               |
| • Highlight:    | Full Range Cable Lug Connector TLC,<br>Nylon bullet male connector TLC,<br>UL Red bullet male connector |

#### **Technical Parameters:**

| Product<br>Name   | Cable Lug Connector                                                                                                    |
|-------------------|------------------------------------------------------------------------------------------------------------------------|
| Material          | Copper                                                                                                                 |
| Usage             | Electrical Connector                                                                                                   |
| Application       | Industrial Connection                                                                                                  |
| Surface<br>Finish | Tin Plated                                                                                                             |
| Color             | Red, Green, Yellow, Blue                                                                                               |
| Shape             | Round                                                                                                                  |
| Durability        | Excellent                                                                                                              |
| Current<br>Rating | Full Range                                                                                                             |
| Features          | Male and Female terminal lug, Terminal connector, Male and Female terminal lug connector, Terminal connector with wire |

#### **Applications:**

TLC Cable Lug Connector is the perfect choice for industrial connection needs. It is made of high quality copper material, with a round shape in red, green, yellow and blue colors. It is UL, CUL, CE certified, with a minimum order of 1000 pieces. This male connector cable lug connector is suitable for various applications in the industry.