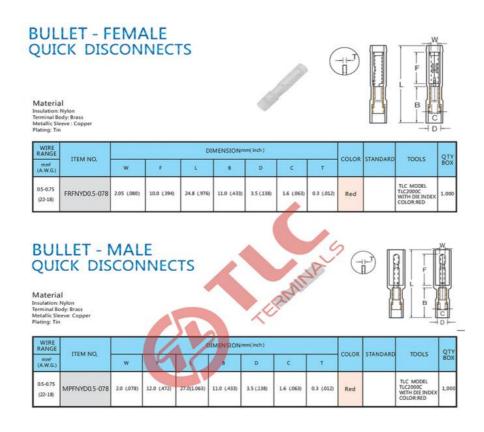

#### **Technical Parameters:**

| Product Name                 | Cable Lug Connector                                      |
|------------------------------|----------------------------------------------------------|
| Color                        | Red, Green, Yellow, Blue                                 |
| Application                  | Industrial Connection                                    |
| Durability                   | Excellent                                                |
| Current Rating               | Full Range                                               |
| Usage                        | Electrical Connector                                     |
| Material                     | Copper                                                   |
| Surface Finish               | Tin Plated                                               |
| Shape                        | Round                                                    |
| Male and Female terminal lug | Male and Female terminal lug, Female connector cable lug |