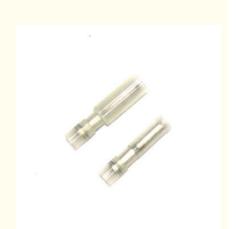

### **Product Description:**

Bullet male and female disconnector is a kind of electrical connector used for a variety of different applications. It is an ideal option for connecting two electrical cables together or for connecting an electrical cable to a terminal block. With a wide range of color options, including red, green, yellow and blue, it can easily match any wiring needs. This connector is made of copper, which is known for its excellent durability and strength. It also has a male connector cable lug and a terminal connector, making it a reliable and safe choice for electric connectors. The Cable Lug Connector is ideal for multiple applications, from residential to industrial use, making it a great choice for any connection needs.

It is a pluggable connector with a female connector cable lug. It is used to make electrical connections and is widely used in many applications. It is a terminal connector and can be used for a variety of electrical connections. It is highly reliable and easy to install, making it ideal for industrial uses