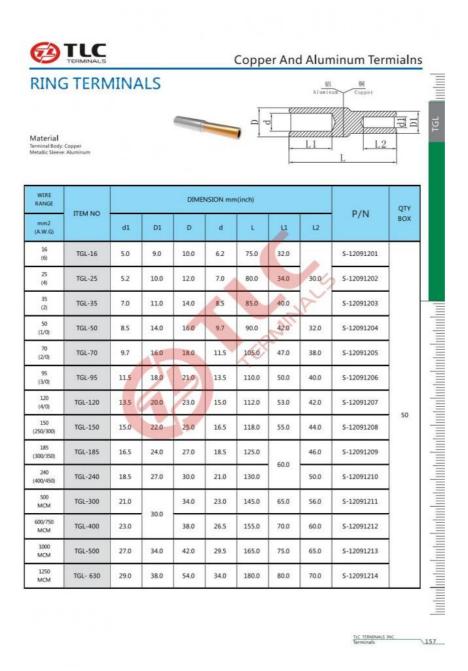

# **Product Specification**

• Terminal Material: Copper, Aluminum, Etc.

Application: Electrical Equipment, Automotive, Etc.
Material: Copper Wire Aluminum Terminal

• Packaging: Carton, Reel, Etc.

• Insulation Color: Red, Black, White, Yellow, Etc.

• Temperature Rating: -40 -105

• Highlight: +105C Copper Wire Aluminum Terminal,

Copper Wire Aluminum Terminal -40C,

Aluminum Cable Lug -40C TLC

#### Features:

Product Name: Copper Wire Aluminum Terminal Material: Copper Wire Aluminum Terminal Terminal Material: Copper, Aluminum, Etc. Insulation Color: Red, Black, White, Yellow, Etc.

Temperature Rating: -40 -105