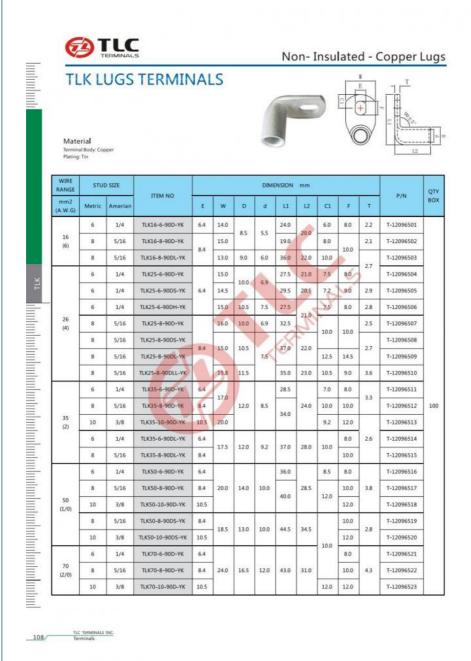

#### **Technical Parameters:**

| Parameter         | Value                  |
|-------------------|------------------------|
| Туре              | Crimped                |
| Color             | Silver                 |
| Surface Treatment | Tin Plated             |
| Current Rating    | High                   |
| Material          | Copper                 |
| Packaging         | Bag, Box, Carton       |
| Application       | Electrical Connections |
| Product Name      | Mechanical Cable Lugs  |
| MOQ               | 1000 Pieces            |