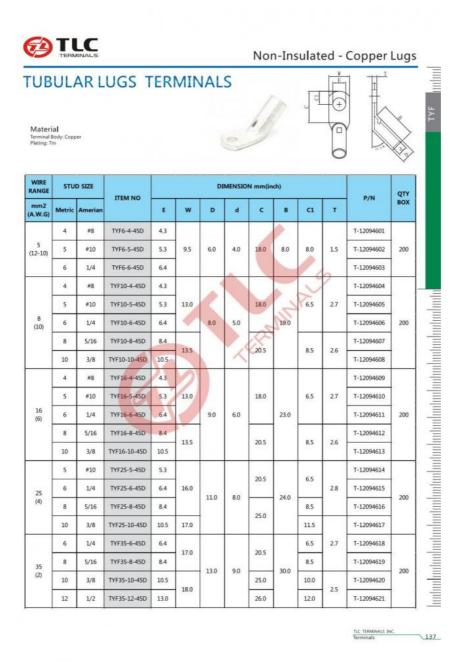

# 5-35mm2 45D Electrical Connections With Silver Color Tin Plated Copper Tube Terminals Lug

# **Product Specification**

Package: CartonMaterial: CopperColor: SilverShape: Round

Product Name: Copper Tube Terminals
Application: Electrical Connections
Highlight: 35mm2 copper tube lugs,

45D Electrical Connections copper tube lugs,