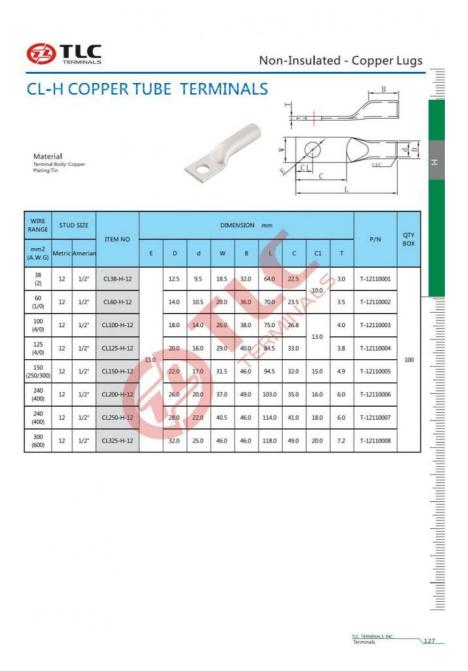

# 38-300mm2 Crimped Terminal Lugs Copper CL-H COPPER TUBE TERMINALS NON-INSULATED