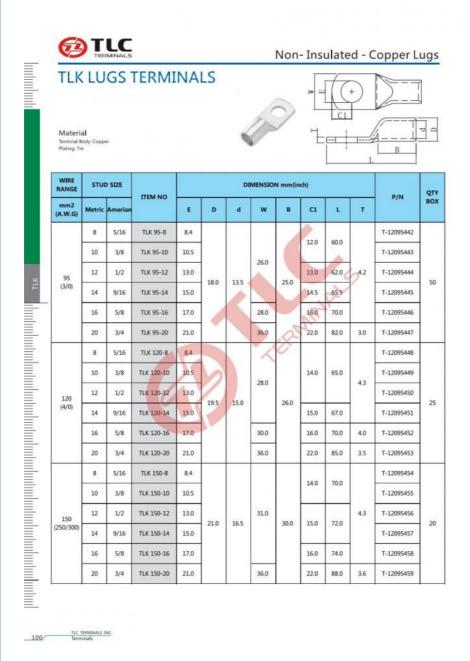

## **Product Specification**

Material: Copper
Cable Range: 95-150mm2
Temperature Range: -40 ~+105
Size: 10mm2

Color: SilverTin Plated: Yes

• Highlight: 150mm2 Tin Plated Terminal Lugs TLC,

95mm2 Tin Plated Terminal Lugs TLC, 95mm2 crimping terminal lugs

## **Applications:**

Tubular Cable Lugs have many different applications and are used in a wide range of scenarios. The most common use is to provide connection between two cables. This product, manufactured in China, is created with high-quality copper and is silver in color. It has a temperature range of -40 ~+105 and is designed to work with cables ranging from 2.5-10mm2 in size, with a 10mm2 size available. The Brand Name is TLC and the Model Number is TLK.

Tubular Cable Lugs from TLC (Model Number: TLK) are the perfect choice for a secure and reliable connection. The copper construction and temperature range make them ideal for a variety of applications, and the silver color adds a touch of sophistication. With a cable range of 2.5-10mm2 and the 10mm2 size available, they are sure to meet your needs.

#### **Customization:**

TLC brand tubular cable lugs are made of copper and silver colored with -40 ~+105 temperature range. The model number is TLK and the minimum order quantity is 1000 pcs. They are packed in cartons, and delivery time is 5-30 days. The cable range is 2.5-10mm2 and they are tin plated. They are widely used in various applications such as terminal lugs, tube lugs and terminal lugs.