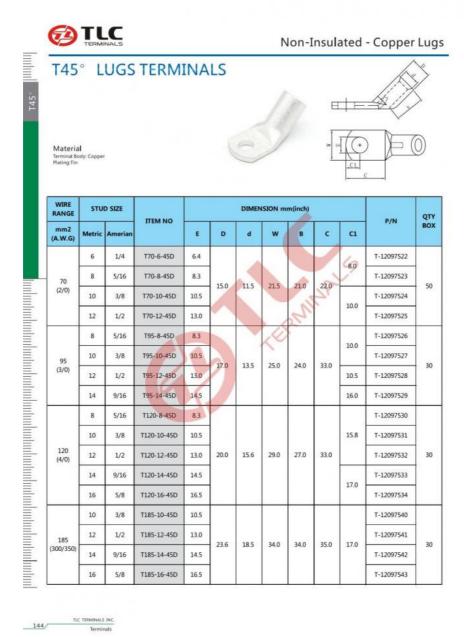

# **Product Specification**

Size: 45 Degree
Material: Copper
Wire Gauge: 70-185mm2
Shape: Cable Lug
Color: Silver

• Product Name: 45 Degree Cable Lug

• Highlight: 70mm2 45 Degree Copper Cable Lug,

45 Degree Copper Cable Lugs TLC,

They come in various sizes and shapes to fit different wire gauges and terminal types. For instance, for larger gauges, lugs are usually bigger and more solid, usually featuring a flanged lug. On the other hand, a closed-end lug is most suitable for smaller gauges.