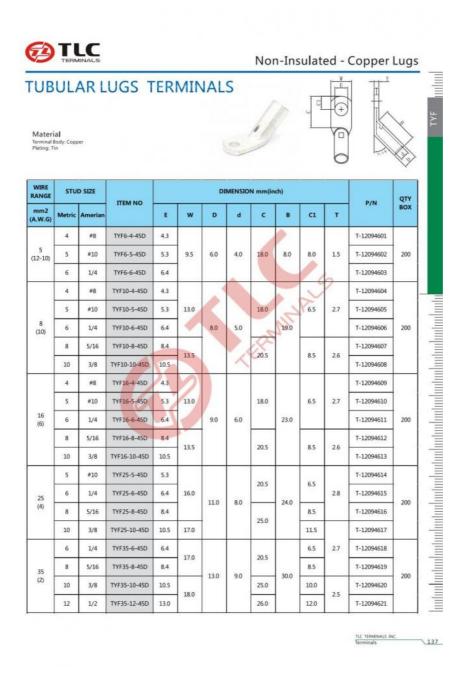

### **Product Specification**

Material: CopperColor: Silver

• Product Name: 45 Degree Cable Lug

Wire Gauge: 5-35mm2Shape: Cable LugSize: 45 Degree

• Highlight: 35mm2 45D Degree Cable Lug,

TYF Type Terminal Lugs 5mm2, 5mm2 45 Degree Tube Copper Lugs

### Features:

Product Name: 45 Degree Cable Lug

Shape: Cable Lug
Size: 45 Degree
Wire Gauge: 5-95mm2
Material: Copper
Tube Cable Lug 45D
Copper Tube Lug

Tube Cable Lug 45D Copper

**Delivery Time:** 5-30 days **Payment Terms:** T/T

Supply Ability: 1KK pcs per month

Wire Gauge: 5-95mm2 Material: Copper

Product Name: 45 Degree Cable Lug

Size: 45 Degree Color: Silver

Cable lugs 45D, 45D cable lug, tube cable lug 45D

45 degree cable lug, also called 45 degree tube connector, is an important part of electrical wiring system. The 45D cable lug is made of copper, and the wire gauge ranges from 5-95mm2. TLC offers the 45D cable lugs with UL, CUL, and CE certification, and the minimum order quantity is 1000 pcs. The price is USD and the delivery time is 5-30 days. We have a supply capacity of 1KK pcs per month.