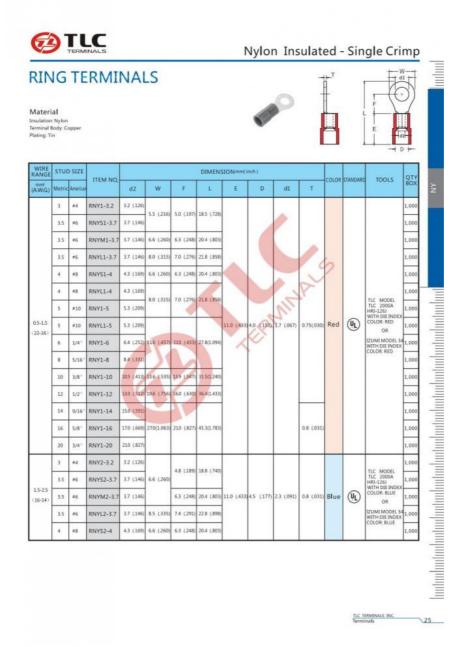

### **Technical Parameters:**

| Parameter             | Value                                                                                                                                                              |
|-----------------------|--------------------------------------------------------------------------------------------------------------------------------------------------------------------|
| Manufacturer          | TLC                                                                                                                                                                |
| Material              | Copper                                                                                                                                                             |
| Voltage               | 150-600V                                                                                                                                                           |
| Packaging<br>Quantity | 1000-50 Pieces                                                                                                                                                     |
| Stud Type             | Tin Plated                                                                                                                                                         |
| Barrel Type           | Crimped                                                                                                                                                            |
| Packaging<br>Type     | Carton                                                                                                                                                             |
| Color                 | Red, Yellow, Blue, Black, Green                                                                                                                                    |
| Product Name          | Insulated Ring Terminals                                                                                                                                           |
| Insulation            | Vinyl, Nylon                                                                                                                                                       |
| Special<br>Feature    | Ring terminal with brazed seam, DIN 46237 Ring terminal, Insulated Single Crimp Ring terminal, Insulated Ratchet Ring terminal, Insulated Twin Crimp Ring terminal |

#### **Applications:**

Insulated ring terminals are widely used in many applications, such as automotive and marine, as well as in industrial and electrical projects. These ring terminals are available in various sizes, catering to different types of wire gauges and stud sizes.