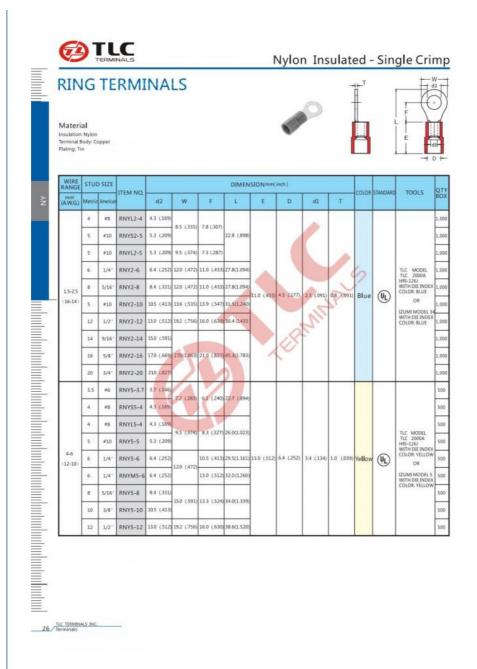

### **Technical Parameters:**

| Parameter             | Value                                                                                                                                                              |
|-----------------------|--------------------------------------------------------------------------------------------------------------------------------------------------------------------|
| Manufacturer          | TLC                                                                                                                                                                |
| Material              | Copper                                                                                                                                                             |
| Voltage               | 150-600V                                                                                                                                                           |
| Packaging<br>Quantity | 1000-50 Pieces                                                                                                                                                     |
| Stud Type             | Tin Plated                                                                                                                                                         |
| Barrel Type           | Crimped                                                                                                                                                            |
| Packaging<br>Type     | Carton                                                                                                                                                             |
| Color                 | Red, Yellow, Blue, Black, Green                                                                                                                                    |
| Product Name          | Insulated Ring Terminals                                                                                                                                           |
| Insulation            | Vinyl, Nylon                                                                                                                                                       |
| Special<br>Feature    | Ring terminal with brazed seam, DIN 46237 Ring terminal, Insulated Single Crimp Ring terminal, Insulated Ratchet Ring terminal, Insulated Twin Crimp Ring terminal |

#### **Applications:**

Insulated ring terminals are widely used in many applications, such as automotive and marine, as well as in industrial and electrical projects. These ring terminals are available in various sizes, catering to different types of wire gauges and stud sizes.