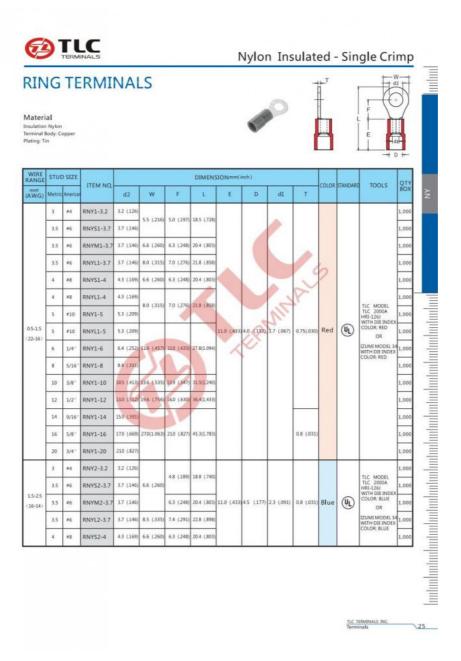

## **Product Specification**

· Shape:

Material: Copper

Application: Electrical Connections

Ring

• Finish: Tin Plated

Color: Red, Yellow, Blue,
Package: Bag, Carton, Reel
Type: Ring Terminals

• Brand: TLC

#### **Product Description:**

Insulated Ring Terminals

Insulated Ring Terminals are electrical connectors which are created to securely connect wires to a terminal block or stud. These terminals are characterized by having a circular shape, with a hole in the center of them.