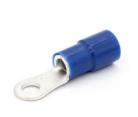

# Red Ring Electrical Connections Cable Lugs Nylon Insulated Terminal Ring Type TLC 0.5-2.5mm2

#### **Product Description:**

Insulated Ring Terminals

Insulated Ring Terminals are electrical connectors which are created to securely connect wires to a terminal block or stud. These terminals are characterized by having a circular shape, with a hole in the center of them.