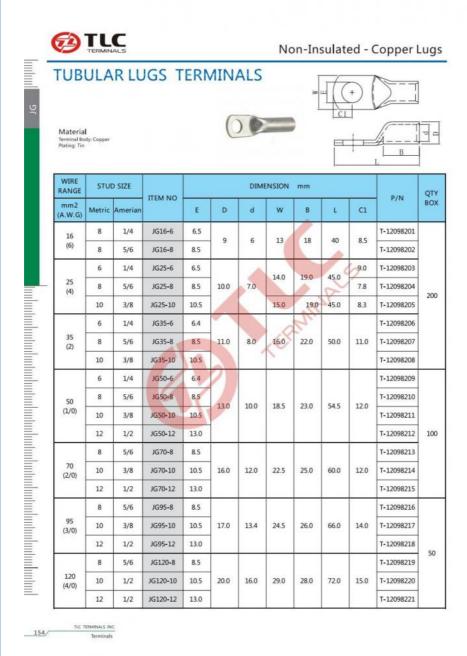

# 16-120mm2 Round Copper High Power Tube Cable Lug Tubular Lugs Terminals JG16 JG35 TLC JG120

# **Product Specification**

• Shape:

Color: SilverMaterial: Copper

Application: Electrical Connections
Product Name: Copper Tube Terminals

Package: Carton

• Highlight: 120mm2 Round Copper Terminal tlc,

Round

tic tubular cable lugs 16mm2, tic tubular cable lugs 120mm2