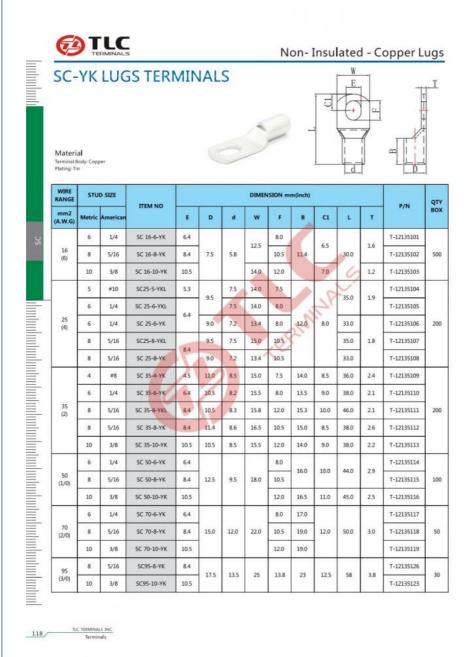

# **Product Specification**

• Color: Silver

• Cable Range: 10-95mm2

• Direction: 180D

Material: Copper

• Temperature Range: -40 ~+105

• Tin Plated:

Highlight: Silver 180D Copper Tube Lug,

Yes

16mm2 Copper Tube Lug Electrical Connector,

sc cable lug 95mm2