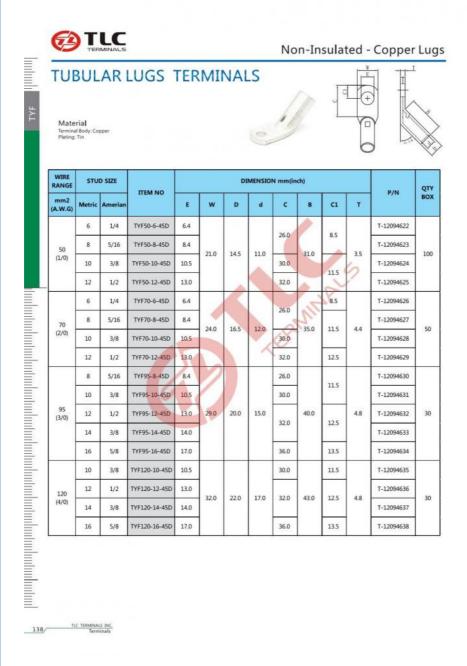

# **Product Specification**

Material:

• Tin Plated: Yes

• Barrel Type: Closed

• Product Name: Non Insulated Ring Terminals

Copper

• Insulation: Non-Insulated

· RoHS Compliant: Yes

· Color: Silver

• Temperature Rating: 105°C

• Highlight: TLC Tin Plated Ring Terminal Lug,

round wire terminals 45D tlc,

TLC 50mm2 Silver round wire terminal

Our Product Introduction