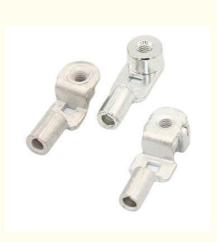

# LS Lugs Terminals With Nut Special Terminal Lugs With Nut Cable Lugs With Screw

#### Copper

Tin

LS Special Ring Cable Lugs, Ring Cable Lugs With Nut, high temperature cable lugs With Screw