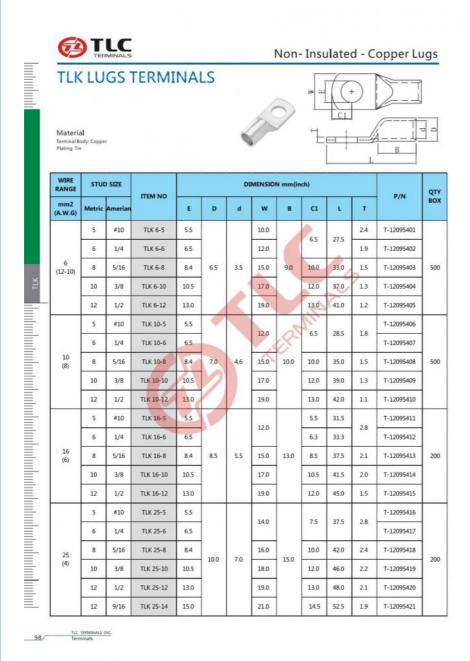

## **Technical Parameters:**

| Property     | Value                 |
|--------------|-----------------------|
| Product Name | Copper Tube Terminals |
| Package      | Carton                |
| Color        | Silver                |
| Shape        | Round                 |
| Material     | Copper                |

| Property    | Value                                                               |
|-------------|---------------------------------------------------------------------|
| Application | Electrical Connections                                              |
| Keywords    | Tube Terminal Lug, Copper Tube Terminals, high power tube cable lug |