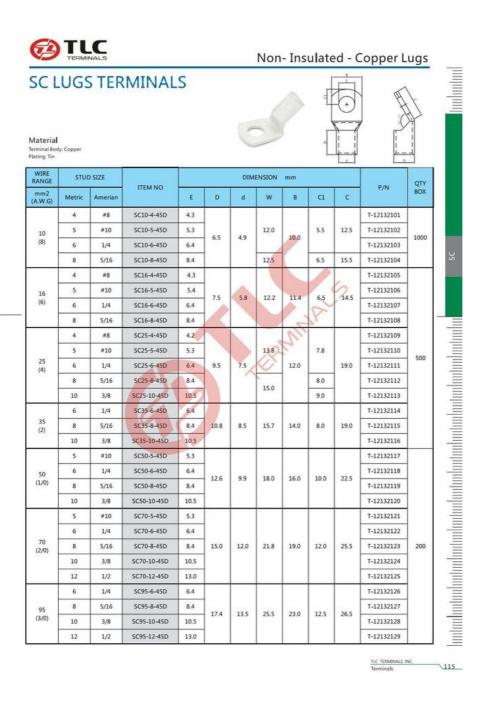

## **Product Specification**

• Temperature Rating: High

Surface Treatment: Tin Plated

Product Name: Mechanical Cable Lugs

MOQ: 1000 PiecesType: CrimpedCurrent Rating: High

• Packaging: Bag, Box, Carton

Material: Copper

### **Applications:**

Mechanical cable lugs are ideal for making electrical connections in a variety of applications. TLC's SC model of mechanical cable lugs are made of high-quality materials for optimal performance and durability. The surface is treated with a tin plating for enhanced corrosion resistance. These lugs can tolerate high temperatures and guarantee a reliable connection. This type of tube lug can be connected with a crimping tool and can be used for a variety of applications such as railway, communication, and energy systems. TLC's SC model of mechanical cable lugs are designed for efficient and reliable performance.

The SC model of mechanical cable lugs offer a reliable connection solution for a variety of applications. These lugs can be used in railway, communication, and energy systems. The lugs provide a strong and secure connection and can be easily connected with a

TLC's SC model of mechanical cable lugs are the ideal solution for a variety of applications. These lugs are made of high-quality materials for optimal performance and durability. The surface is treated with a tin plating for enhanced corrosion resistance. The lugs are designed to provide a reliable connection and are easy to install with a crimping tool. These lugs are resistant to corrosion and can tolerate high temperatures. TLC's SC model of mechanical cable lugs are the perfect solution for a variety of applications.