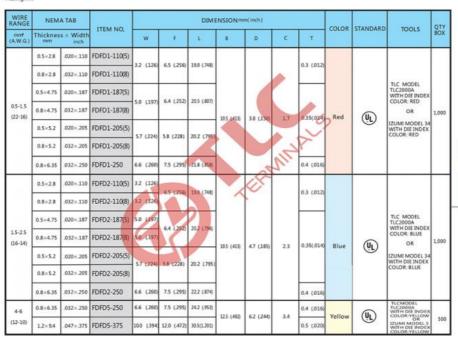

### **Product Specification**

|                 | PVC Female Terminal Lugs,<br>Male And Female Terminal Lugs |
|-----------------|------------------------------------------------------------|
| Highlight:      | Full Insulated PVC quick lug,                              |
| Current Rating: | Full Range                                                 |
| Surface Finish: | Tin Plated                                                 |
| Material:       | Copper                                                     |
| Application:    | Industrial Connection                                      |
| Shape:          | Round                                                      |
| Durability:     | Excellent                                                  |
| Color:          | Red, Green, Yellow, Blue                                   |
| • Usage:        | Electrical Connector                                       |
|                 |                                                            |

#### **Technical Parameters:**

| Attribute      | Value                    |
|----------------|--------------------------|
| Durability     | Excellent                |
| Material       | Copper                   |
| Surface Finish | Tin Plated               |
| Usage          | Electrical Connector     |
| Shape          | Round                    |
| Color          | Red, Green, Yellow, Blue |
| Product Name   | Cable Lug Connector      |
| Current Rating | Full Range               |
| Application    | Industrial Connection    |