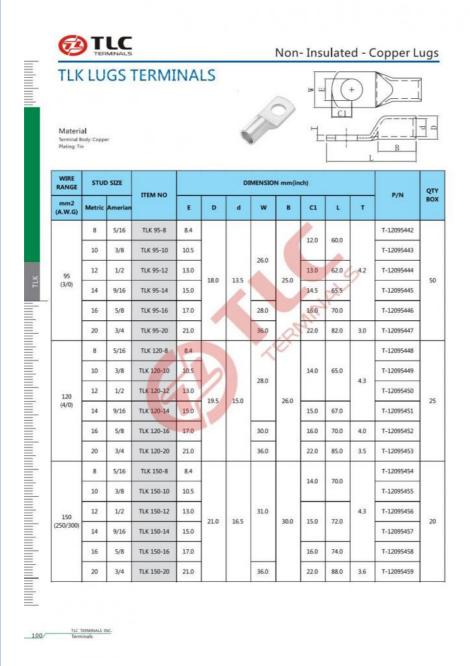

# TLC Copper Tube Terminals Lug With Electrical Connections 95-150mm2

## **Product Specification**

Shape: RoundMaterial: Copper

Package: CartonColor: Silver

Product Name: Copper Tube Terminals
 Application: Electrical Connections

• Highlight: 150mm2 Copper Tube Terminals,

95mm2 Copper Tube Terminals, TLC wire connector lugs

## **Technical Parameters:**

| Property     | Specification          |
|--------------|------------------------|
| Application  | Electrical Connections |
| Package      | Carton                 |
| Color        | Silver                 |
| Material     | Copper                 |
| Product Name | Copper Tube Terminals  |

| Shape        | Round                     |
|--------------|---------------------------|
| Туре         | High Power Tube Cable Lug |
| Terminal Lug | Tube Terminal Lug         |