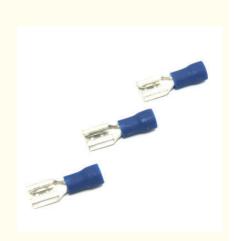

## Female Quick Disconnect Cable Lug Connector PVC Insutated Industrial Tin Plated

Material Insulation: V Terminal Bod Metallic Slee

> mm A.W.C

0.2-0.5

(26-22)

FEMALE QUICK DISCONNECTS

QT