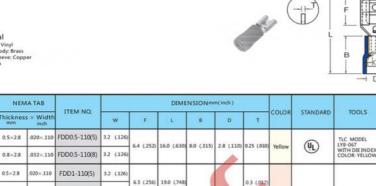

#### **Technical Parameters:**

| Attribute      | Value                                                                     |
|----------------|---------------------------------------------------------------------------|
| Surface Finish | Tin Plated                                                                |
| Application    | Industrial Connection                                                     |
| Shape          | Round                                                                     |
| Material       | Copper                                                                    |
| Color          | Red, Green, Yellow, Blue                                                  |
| Product Name   | Cable Lug Connector                                                       |
| Current Rating | Full Range                                                                |
| Durability     | Excellent                                                                 |
| Usage          | Electrical Connector                                                      |
| Connector Type | Female connector cable lug, Male connector cable lug, Cable lug connector |