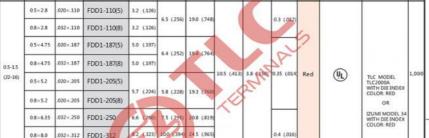

#### **Technical Parameters:**

| Attribute      | Value                                                                     |
|----------------|---------------------------------------------------------------------------|
| Surface Finish | Tin Plated                                                                |
| Application    | Industrial Connection                                                     |
| Shape          | Round                                                                     |
| Material       | Copper                                                                    |
| Color          | Red, Green, Yellow, Blue                                                  |
| Product Name   | Cable Lug Connector                                                       |
| Current Rating | Full Range                                                                |
| Durability     | Excellent                                                                 |
| Usage          | Electrical Connector                                                      |
| Connector Type | Female connector cable lug, Male connector cable lug, Cable lug connector |