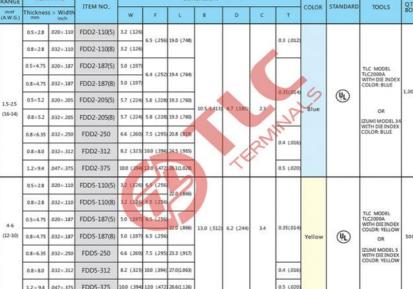

Material Insulation: V Terminal Bod Metallic Slee

> mm A.W.C

0.2-0.5

(26-22)

FEMALE QUICK DISCONNECTS

QT