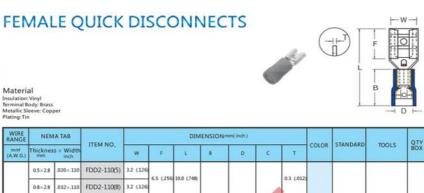

Material Insulation: V Terminal Bod Metallic Slee

> mm A.W.C

0.2-0.5

(26-22)

FEMALE QUICK DISCONNECTS

QT