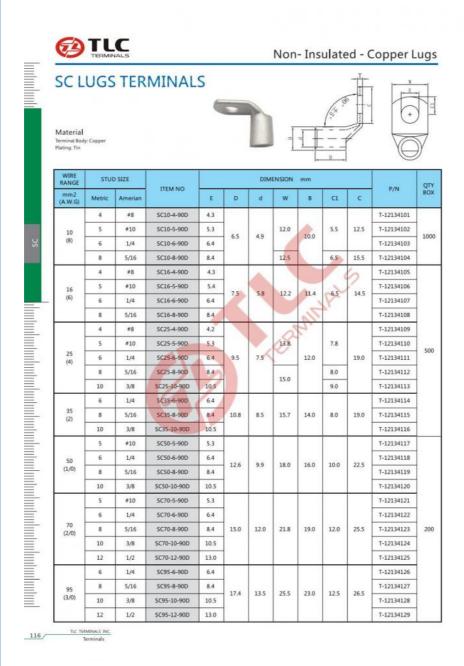

# **Product Specification**

Color: SilverMaterial: CopperTin Plated: Yes

Temperature Range: -40 ~+105Cable Range: 0.5-300mm2

• Direction: 90D

• Highlight: Silver Tin Plated Tube Lugs 300mm2,

105C Durable Connections Tube Cable Lug,

## **Applications:**

Lugs terminals are an important part of electrical systems. They have a critical job of joining wires or cables with different electrical hardware and appliances.

Lugs are small metallic connectors. Both crimping and soldering can be used to attach lugs to the tip of the wires. Different lug sizes and shapes are available to fit with distinct wire gauges and terminal varieties.