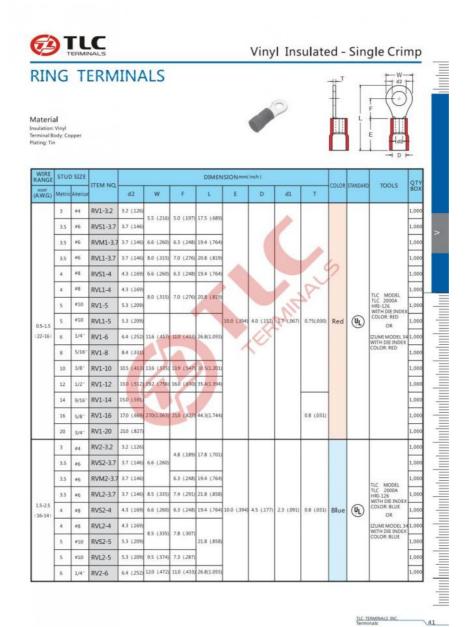

## **Technical Parameters:**

| Product<br>Name             | Technical Parameters                                                                                                                                                                                                                                                                       |
|-----------------------------|--------------------------------------------------------------------------------------------------------------------------------------------------------------------------------------------------------------------------------------------------------------------------------------------|
| Insulated Ring<br>Terminals | Voltage: 150-600V, Material: Copper, Packaging Quantity: 1000-50 Pieces, Insulation: Vinyl, Nylon, Color: Red, Yellow, Blue, Black, Green, Packaging Type: Carton, Stud Type: Tin Plated, Barrel Type: Crimped, Manufacturer: TLC, DIN 46237 Ring terminal, Ring terminal with brazed seam |

#### **Applications:**

Insulated ring terminals are widely used in many fields, such as automotive and marine engineering, various industrial and electrical \_ \_ \_ projects

These terminals are available in various sizes to fit different wire gauges and studs.

Packaging Type: Carton Manufacturer: TLC

Our insulated ring terminals are designed to DIN 46237 standards and are perfect for a wide variety of applications. They are durable, reliable, and can handle up to 150-600V. All of our insulated ring terminals are manufactured using high quality materials and are UL, CUL, and CE certified. We offer customizable packaging and minimum order quantities of 1000 pieces. Our delivery time is 5-30 working days and payment terms are T/T. We have a production capacity of 500K - 3KK pcs per month.