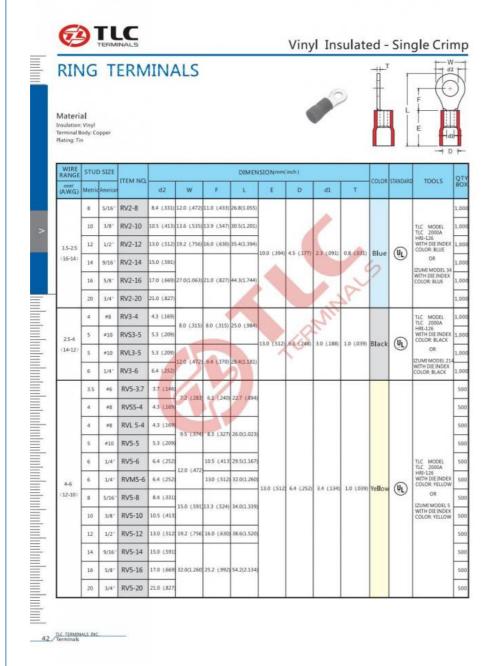

## **Technical Parameters:**

| Product<br>Name             | Technical Parameters                                                                                                                                                                                                                                                                       |
|-----------------------------|--------------------------------------------------------------------------------------------------------------------------------------------------------------------------------------------------------------------------------------------------------------------------------------------|
| Insulated Ring<br>Terminals | Voltage: 150-600V, Material: Copper, Packaging Quantity: 1000-50 Pieces, Insulation: Vinyl, Nylon, Color: Red, Yellow, Blue, Black, Green, Packaging Type: Carton, Stud Type: Tin Plated, Barrel Type: Crimped, Manufacturer: TLC, DIN 46237 Ring terminal, Ring terminal with brazed seam |

#### **Applications:**

Insulated ring terminals are widely used in many fields, such as automotive and marine engineering, various industrial and electrical \_ \_ \_ projects

These terminals are available in various sizes to fit different wire gauges and studs.

Packaging Type: Carton Manufacturer: TLC

Our insulated ring terminals are designed to DIN 46237 standards and are perfect for a wide variety of applications. They are durable, reliable, and can handle up to 150-600V. All of our insulated ring terminals are manufactured using high quality materials and are UL, CUL, and CE certified. We offer customizable packaging and minimum order quantities of 1000 pieces. Our delivery time is 5-30 working days and payment terms are T/T. We have a production capacity of 500K - 3KK pcs per month.